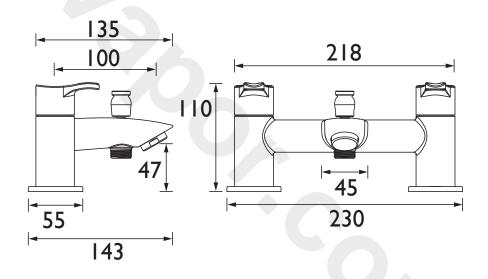

#### Dimensions (measurements in mm)

| Flow Rates (I/min)          |      |      |      |    |      |    |  |  |
|-----------------------------|------|------|------|----|------|----|--|--|
| System Pressure (bar)       | 0.3  | 0.5  | 1    | 2  | 3    | 5  |  |  |
| Through Bath Filler (mixed) | 16.7 | 21.5 | 30.4 | 43 | 52.7 | 68 |  |  |
| Through Handset (mixed)     | 6    | 6    | 6    | 6  | 6    | 6  |  |  |